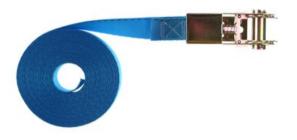

## Product information Image: Secures everything in transit The 25mm endless ratchet lashing has a 800kg rated break force. It features: short narrow handled paddle ratchet and 25mm blue high tenacity polyester webbing. As one of the country's leading load restraint manufacturers the Company is pleased to offer a bespoke service that can produce lashings with alternative; lengths, end fittings, ratchets or webbing to order. Webbing can also be customer printed with your company logo or other design. • Endless ratchet lashing • Short handle paddle ratchet Marking: According to standard